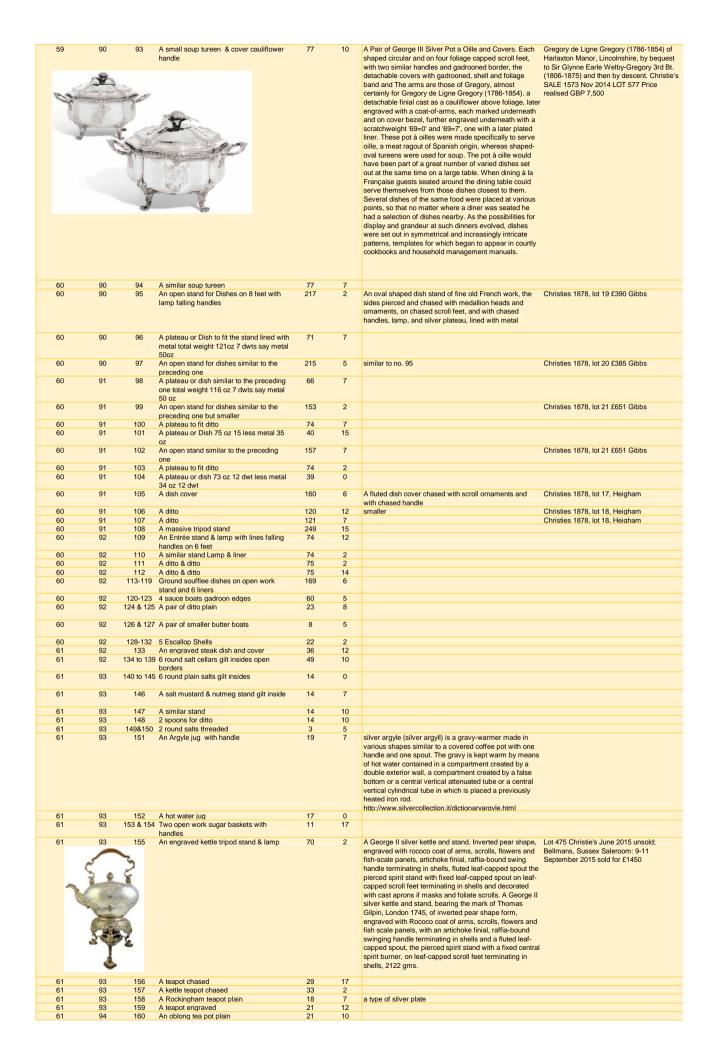

|                                                                                                                                                                                         |



| 61       | 94       | 161             | A Dutch tea pot chased